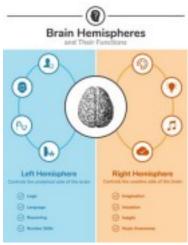

## 16. If you want to present survey data, what type of infographic suits your goal? a. Process infographic

- b. Hierarchical infographic
- c. Geographic infographic
- d. Statistical infographic

a. We tend to use our left brain if our hobby is playing musical instruments. b. Mathematical ability relates strongly to the function of the right brain. c. Both left and right brain hemispheres are controlling the analytical skills. d. If you are good at arts, you might use your right brain more often than the left one.

#### 18. What is the main function of hierarchical infographics?

- a. to share a collection of tips
- b. to arrange information from greatest to least
- c. to provide a summary/ overview of steps in process
- d. to visualize the history of something