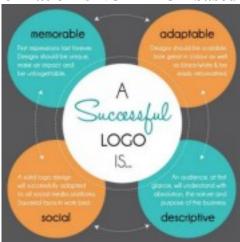

#### 19. Which information is NOT TRUE based on the following

### infographic?

a. A logo should be memorable and unique to make an impact and be unforgettable. b. The things being described in a logo had better be easily understood by the audience.

Info lainnya di https://www.masbabal.com

Kumpulan Soal Lengkap Pembahasan, LKPD, RPP, Administrasi Guru, Soal CPNS, Soal PPPK, Soal PPG c. A successful logo is usually adapted to all types of social media platforms. d. A logo does not have to be easily reformatted and must not use black/white theme.