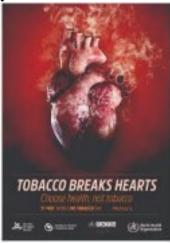

## 8. A good poster or banner has some characteristics such as look at me, read me, and ask me. Those mean ... except

- a. it should be attractive
- b. it stimulates idea or thought
- c. there should be a text as necessary
- d. there should be a lot of images
- 9. When you see a large piece of silk or other cloth, with a device or motto and it is put in some conspicuous place, it is called as ...
- a. poster
- b. banner
- c. notice
- d. graphic
- 10. When you see the poster above, what kind of information does the poster tell you about?

- a. Giving alert to the readers about the danger of cigarette for their health b. Promoting tobacco to the viewers for their health
- c. Calling the audience to choose tobacco for their health
- d. Challenging the readers to use tobacco for their health