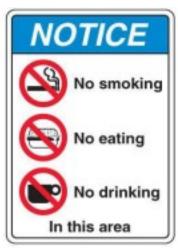

This notice can be placed in the ...

- a. laboratory
- b. canteen
- c. rest area
- d. park