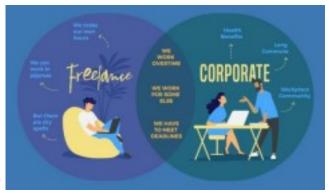

Info lainnya di <a href="https://www.masbabal.com">https://www.masbabal.com</a>

Kumpulan Soal Lengkap Pembahasan, LKPD, RPP, Administrasi Guru, Soal CPNS, Soal PPPK, Soal PPG

11. What can you tell from the following Venn

#### diagram?

- a. It describes the steps of building a corporation.
- b. It enlists the benefits of working as a freelancer.
- c. It describes the differences and similarities between freelance and corporate working.
- d. It tells the sequence of being both a freelancer and a company