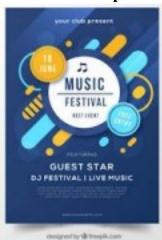

# 7. The picture above is an example of poster. In your opinion, what is the function of the poster?

Info lainnya di <a href="https://www.masbabal.com">https://www.masbabal.com</a>

Kumpulan Soal Lengkap Pembahasan, LKPD, RPP, Administrasi Guru, Soal CPNS, Soal PPPK, Soal PPG

- a. To promote an event
- b. To grab attention of people
- c. To provide information of an event

#### d. To engage viewers

## 8. A good poster or banner has some characteristics such as look at me, read me, and ask me. Those mean ... except

- a. it should be attractive
- b. it stimulates idea or thought
- c. there should be a text as necessary
- d. there should be a lot of images
- 9. When you see a large piece of silk or other cloth, with a device or motto and it is put in some conspicuous place, it is called as ...
- a. poster
- b. banner
- c. notice
- d. graphic
- 10. When you see the poster above, what kind of information does the poster tell you about?