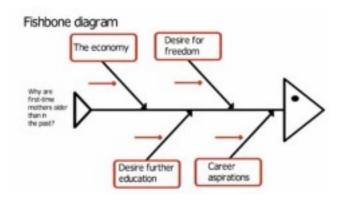

### employee. 12. What function does this Fishbone diagram provide?

- a. comparing and contrasting two concepts
- b. providing solutions of a certain problem
- c. describing steps of conducting a program
- d. presenting causes and effects of a certain issue