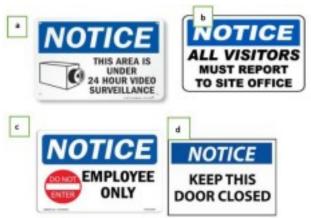

### Soal Pretest PPG Bahasa Inggris

- 1. There are five types of notice. One of those is information notice. Choose the correct statement that provides an information notice.
- a. No Parking
- b. Beware of Pickpockets
- c. Slow Down
- d. For Staff Only
- 2. Notice is used to announce something or to provide important information. When you create a notice, it should be ... except
- a. written in capital font
- b. easy to understand
- c. written in simple and short text
- d. supported by a descriptive paragraph
- 3. Imagine that you have a supermarket and it has got a private room. The room is only for the staffs of your supermarket and the visitors are not allowed to get in that room. Which one is the most suitable notice?

- 4. As notice is a part of short functional text, it has some language features. One of those features is
- a. having many pictures
- b. using imperative sentence
- c. containing adjectives
- d. using past simple form

This notice can be placed in the ...

- a. laboratory
- b. canteen
- c. rest area
- d. park